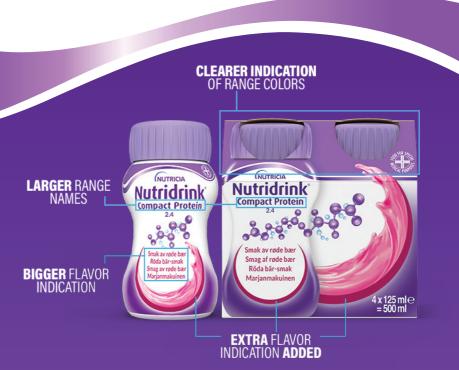

## IMPROVED DESIGN FOR NUTRIDRINK RANGE

The design of Nutridrink packages will be improved based on the feedback from our customers. Now the distinctions between the different ranges and flavours are even more noticeable.

Nutridrink packaging will be updated **starting from June 2025**. The nutritional content and taste of the products will remain the same along with the article and EAN numbers.

As always, you will continue to recognize the bottles by their purple cap and distinctive shape.